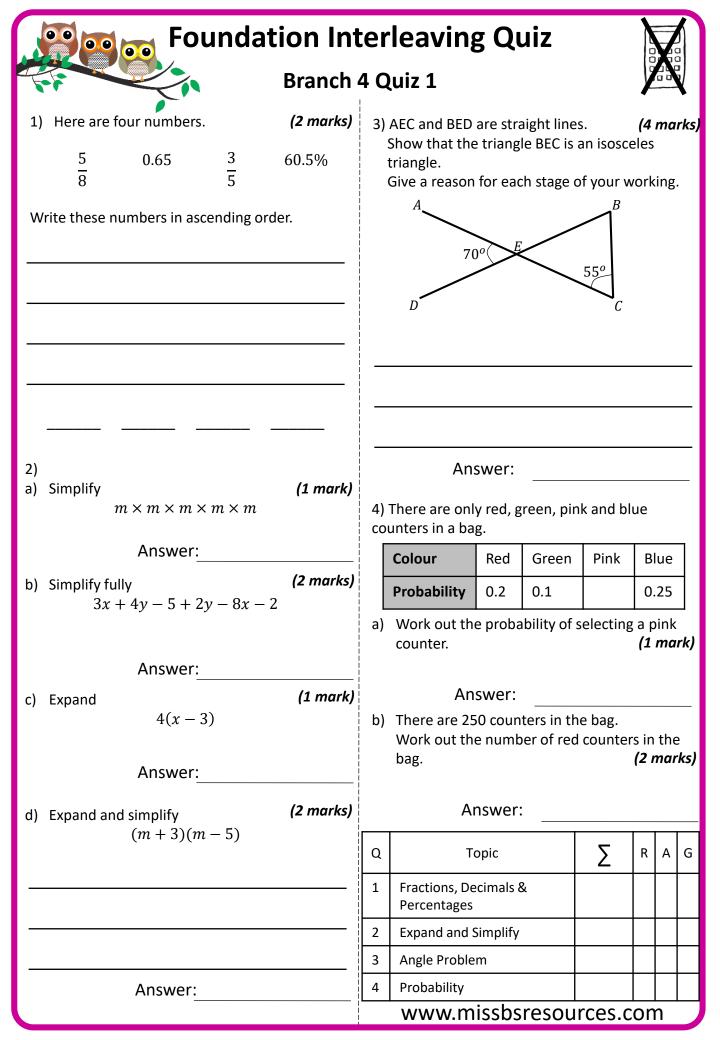

| Foundation Interleaving Quiz<br>Branch 4<br>Quizzes 1 to 3 |                                       |   |   |   |   |                  |
|------------------------------------------------------------|---------------------------------------|---|---|---|---|------------------|
|                                                            |                                       |   |   |   |   |                  |
|                                                            | Quiz 1                                | Σ | R | A | G | Home Study Focus |
| 1                                                          | · · · · · · · · · · · · · · · · · · · |   |   |   |   |                  |
| 2                                                          |                                       |   |   | 1 |   | Home Study       |
| 4                                                          |                                       |   |   |   |   | Completed        |
| Quiz 2 Home Study Focus                                    |                                       |   |   |   |   |                  |
| C                                                          | 2 Topic                               | Σ | R | А | G |                  |
| 1                                                          | Four Rules of Fractions               |   |   |   |   |                  |
| 2                                                          | 2 Form and Solve Equations            |   |   |   |   |                  |
| 3                                                          | 8 Right Angled Trigonometry           |   |   |   |   | Home Study       |
| 4                                                          | Averages                              |   |   |   |   | Completed        |
| Quiz 3 Home Study Focus                                    |                                       |   |   |   |   |                  |
| Q                                                          | Торіс                                 | Σ | R | A | G |                  |
| 1                                                          | Percentage Problem                    |   |   |   |   |                  |
| 2                                                          | Solve Equations                       |   |   |   |   |                  |
| 3                                                          | Area Problem                          |   |   |   |   | Home Study       |
| 4                                                          | Frequency Tree                        |   |   |   |   | Completed        |
|                                                            |                                       |   |   |   |   |                  |
| www.missbsresources.com                                    |                                       |   |   |   |   |                  |