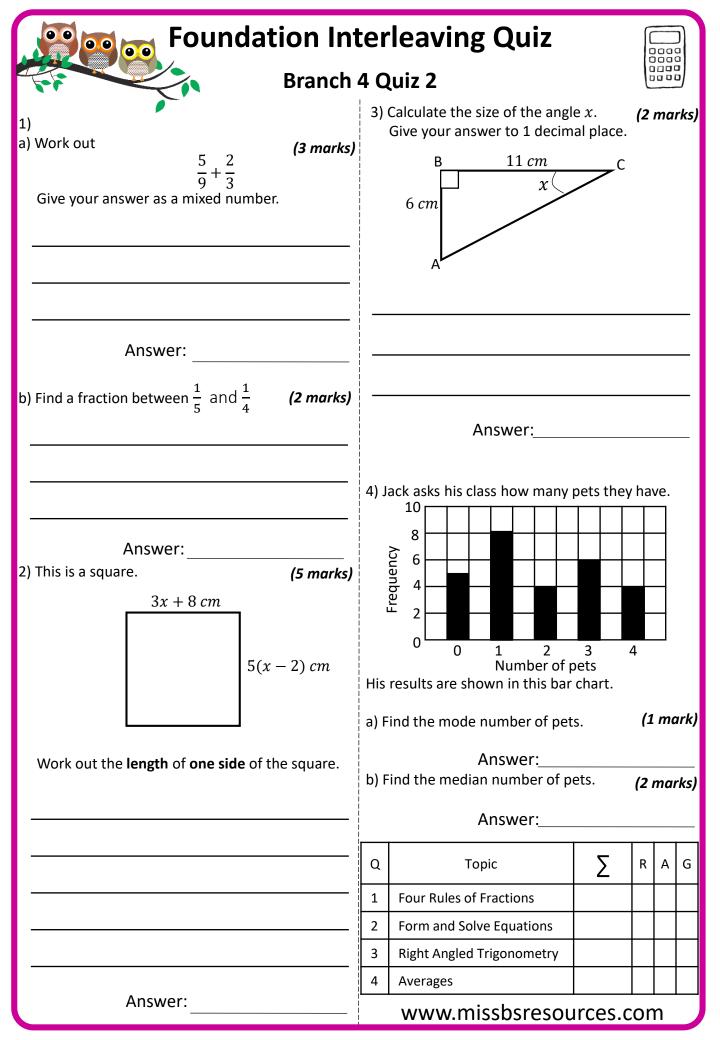

| Foundation Interleaving Quiz<br>Branch 4<br>Quizzes 1 to 3 |                                       |   |   |   |   |                  |
|------------------------------------------------------------|---------------------------------------|---|---|---|---|------------------|
|                                                            |                                       |   |   |   |   |                  |
|                                                            | Quiz 1                                | Σ | R | A | G | Home Study Focus |
| 1                                                          | · · · · · · · · · · · · · · · · · · · |   |   |   |   |                  |
| 2                                                          |                                       |   |   | 1 |   | Home Study       |
| 4                                                          |                                       |   |   |   |   | Completed        |
| Quiz 2 Home Study Focus                                    |                                       |   |   |   |   |                  |
| C                                                          | 2 Topic                               | Σ | R | А | G |                  |
| 1                                                          | Four Rules of Fractions               |   |   |   |   |                  |
| 2                                                          | 2 Form and Solve Equations            |   |   |   |   |                  |
| 3                                                          | 8 Right Angled Trigonometry           |   |   |   |   | Home Study       |
| 4                                                          | Averages                              |   |   |   |   | Completed        |
| Quiz 3 Home Study Focus                                    |                                       |   |   |   |   |                  |
| Q                                                          | Торіс                                 | Σ | R | A | G |                  |
| 1                                                          | Percentage Problem                    |   |   |   |   |                  |
| 2                                                          | Solve Equations                       |   |   |   |   |                  |
| 3                                                          | Area Problem                          |   |   |   |   | Home Study       |
| 4                                                          | Frequency Tree                        |   |   |   |   | Completed        |
|                                                            |                                       |   |   |   |   |                  |
| www.missbsresources.com                                    |                                       |   |   |   |   |                  |