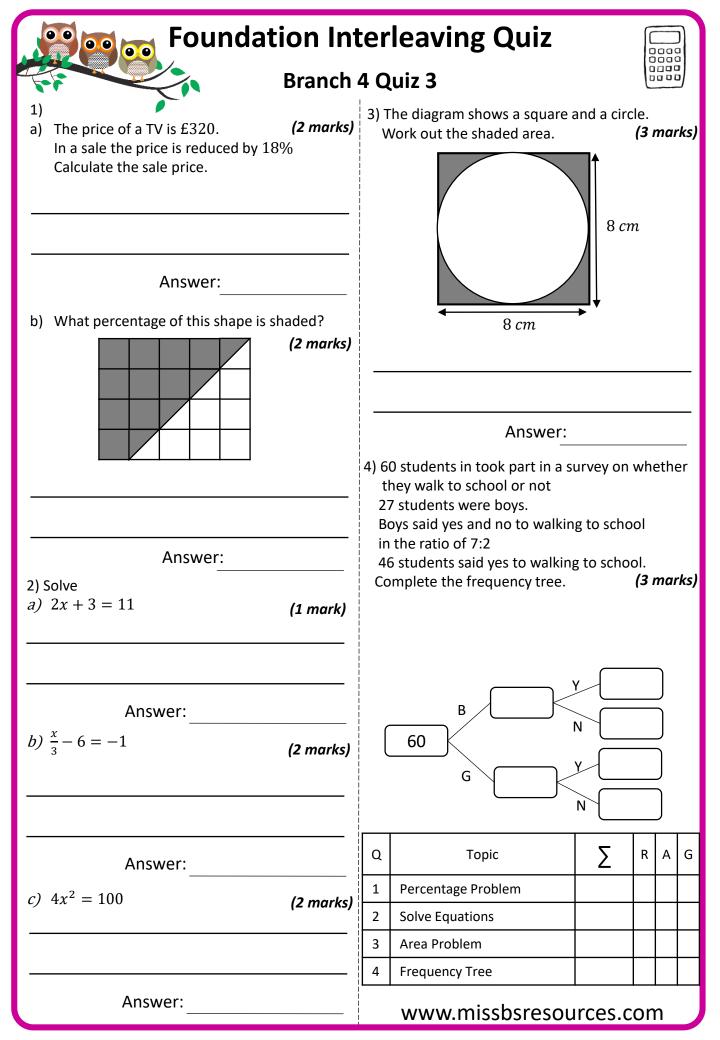

| Foundation Interleaving Quiz<br>Branch 4<br>Quizzes 1 to 3 |                                       |   |   |   |   |                  |
|------------------------------------------------------------|---------------------------------------|---|---|---|---|------------------|
|                                                            |                                       |   |   |   |   |                  |
|                                                            | Quiz 1                                | Σ | R | A | G | Home Study Focus |
| 1                                                          | · · · · · · · · · · · · · · · · · · · |   |   |   |   |                  |
| 2                                                          |                                       |   |   | 1 |   | Home Study       |
| 4                                                          |                                       |   |   |   |   | Completed        |
| Quiz 2 Home Study Focus                                    |                                       |   |   |   |   |                  |
| C                                                          | 2 Topic                               | Σ | R | А | G |                  |
| 1                                                          | Four Rules of Fractions               |   |   |   |   |                  |
| 2                                                          | 2 Form and Solve Equations            |   |   |   |   |                  |
| 3                                                          | 8 Right Angled Trigonometry           |   |   |   |   | Home Study       |
| 4                                                          | Averages                              |   |   |   |   | Completed        |
| Quiz 3 Home Study Focus                                    |                                       |   |   |   |   |                  |
| Q                                                          | Торіс                                 | Σ | R | A | G |                  |
| 1                                                          | Percentage Problem                    |   |   |   |   |                  |
| 2                                                          | Solve Equations                       |   |   |   |   |                  |
| 3                                                          | Area Problem                          |   |   |   |   | Home Study       |
| 4                                                          | Frequency Tree                        |   |   |   |   | Completed        |
|                                                            |                                       |   |   |   |   |                  |
| www.missbsresources.com                                    |                                       |   |   |   |   |                  |